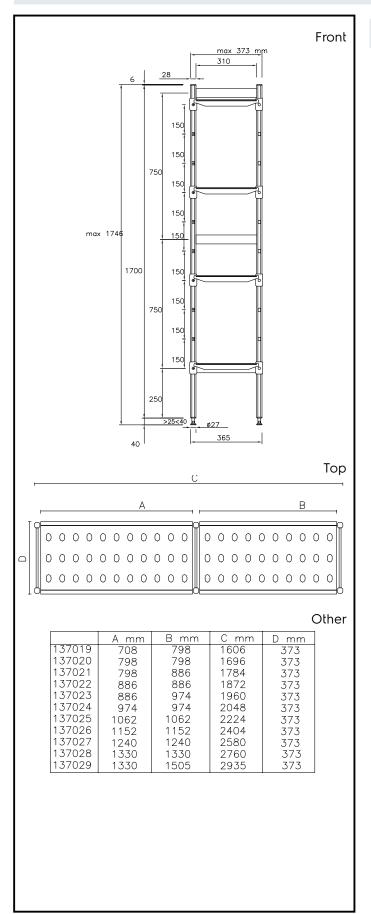

### **Key Information:**

Uprights

**137024 (ALS2048)** 3 **External dimensions, Width:** 2048 mm

External dimensions, Depth: 373 mm
External dimensions, Height: 1700 mm
Max loading weight: 840 kg
Net weight: 35 kg